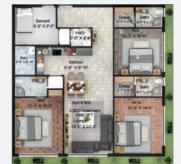

#### 03 Bedroom Apartments

This functional layout of our luxury apartments with 3 bedroom and bathrooms and a spacious lounge, apart from the help's chamber with separate entrance, offers great value for your investment for your plan to settle down in the property for the next two decades.