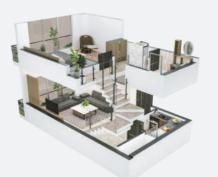

#### Ol Bedroom (Duplex) Apartments

An investment perfect for newly married and retired couples with a flair for style. The two-tiered floor plan contains a kitchen and a lobby with a staircase leading to the bedroom at the second layer.

#### 03 Bedroom (Duplex) Apartments

An elegant and spacious living experience with a double-layered creative layout that offers more premium value on investment with those with a preference for a more spacious layout, featuring a staircase bifurcating the lounge and dining area.