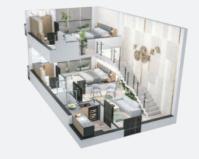

#### Ol Bedroom (Duplex) Apartments

An investment perfect for newly married and retired couples with a flair for style. The two-tiered floor plan contains a kitchen and a lobby with a staircase leading to the bedroom at the second layer.

#### 03 Bedroom (Duplex) Apartments

An elegant and spacious living experience with a double-layered creative layout that offers more premium value on investment with those with a preference for a more spacious layout, featuring a staircase bifurcating the lounge and dining area.