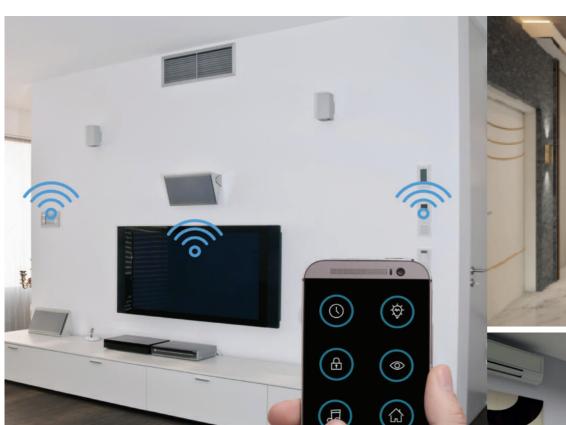

## Experience a Smart Lifestyle

Aetrius One Smart Apartments simplify life by empowering its residents through wireless IoT technology. Residents can receive alerts, check locks, control lights, adjust thermostat instantly through their smart devices.