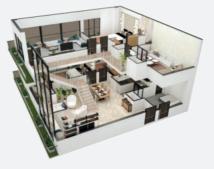

# Apartment Topology & Layout

 $A etrius\ One\ offers\ a\ range\ of\ 1\ to\ 3-bedroom\ luxury\ apartments\ with\ a\ duplex\ variant\ to\ cater\ to\ your\ living\ experience\ needs\ and\ your\ taste\ for\ your\ living\ space.$ 

#### Ol Bedroom Apartments

An apartment investment plan perfect for a small family. Suitable for newly married and retired couples, this simple layout will serve your residential needs while delivering a luxury living experience.