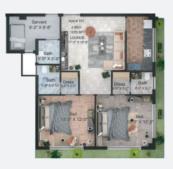

#### 02 Bedroom Apartments

Perfect for the needs of a growing family, the 2 bedroom apartment layout has a walk-in closet and separate bathrooms for both the rooms. The help's chamber is available and can be accessed separately.

#### O2 Bedroom (Duplex) Apartments

The slightly larger Duplex variant of the two-bedroom apartment is two-tiered, with a staircase leading to a bedroom on the first floor. The help's chamber and attached bathrooms remain as in the earlier layout.